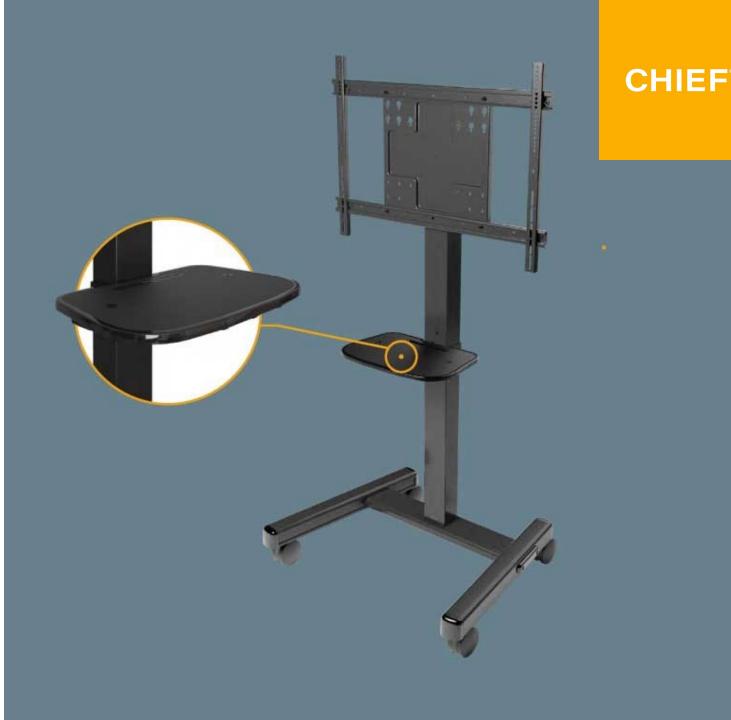

### **Fit™ Mobile Cart**

The **Fit<sup>™</sup> Mobile Cart** for Interactive Displays is designed for flexibility. Move displays for optimal viewing and collaboration for corporate, education and many other spaces!

The RFCUB will accommodate displays with a VESA up to 800 x 600 as a standard, making it compatible with most large interactive displays on the market.