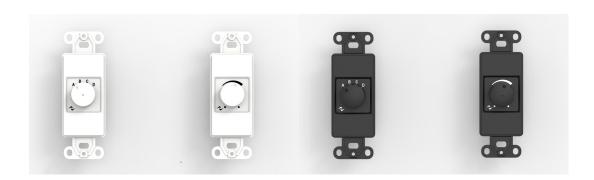

# **WMP Controllers - Decora**

Configurable controllers for control of volume, source selection and scene recall

The WMP controllers are a series of wall-mounted solutions aimed at remotely controlling system functionalities, such as zone level control and source selection. These passive controls are sharable over the network, meaning that a passive wall controller can be connected to one amplifier via GPI and control the parameters of other devices in the same network.

The controller modules are designed to fit as single gang inserts in a Decora frame. Each box contains both the white and black pieces to simplify logistics.

# ► WMP Level

► Level controllers can be configured to adjust the level attenuation of an amplifier output, or the level of single and multiple zones.

### ► WMP Select

► Selectors allow users to pick the source for one or multiple zones, and can also be used as scene selector, allowing users to choose from different system configurations.