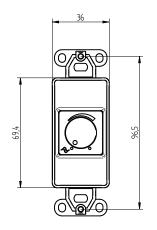

#### **Dimensions:**

The WMP controllers can be configured for use with the GPI pins of different Powersoft amplifiers, as per the table below.

| Controller | Function                              | Amplifiers                                                                     |
|------------|---------------------------------------|--------------------------------------------------------------------------------|
|            | Amplifier Output Level<br>Attenuation | Mezzo - All Models<br>Duecanali - All Models<br>Quattrocanali - All Models     |
|            | Zone Level                            |                                                                                |
|            | Zone Input Source Selection           | Mezzo - All Models<br>Duecanali - DSP+D Models<br>Quattrocanali - DSP+D Models |
|            | Scene Selection                       |                                                                                |