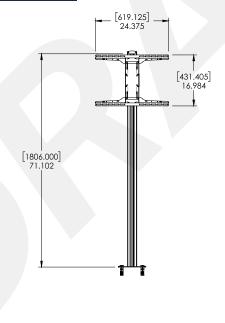

## PC575-UNL

Display size 32" – 7<u>5"</u>

Max load 60kg

## **Key Features**

- Accommodates displays in landscape and portrait orientation
- Vertical Adjustment. Display can be located anywhere along the column up to 1.7m from center (at time of install),
- Integrated cable management protects, contains and conceals cables for a clean, professional installation
- Fits displays with VESA® mounting patterns from 200 x 100 up to 600 x 400mm
- Sleek black finish
- Easy and quick installation