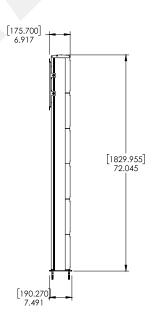

## PC575-UNL

Display size 32" – 7<u>5"</u>

Max load 60kg

## **Key Features**

- Accommodates displays in landscape and portrait orientation
- Vertical Adjustment. Display can be located anywhere along the column up to 1.7m from center (at time of install),
- Integrated cable management protects, contains and conceals cables for a clean, professional installation
- Fits displays with VESA® mounting patterns from 200 x 100 up to 600 x 400mm
- Sleek black finish
- Easy and quick installation