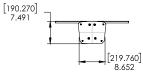

## **Key Features**

- Accommodates displays in landscape and portrait orientation
- Vertical Adjustment. Display can be located anywhere along the column up to 1.7m from center (at time of install),
- Integrated cable management protects, contains and conceals cables for a clean, professional installation
- Fits displays with VESA® mounting patterns from 200 x 100 up to 600 x 400mm
- Sleek black finish
- Easy and quick installation