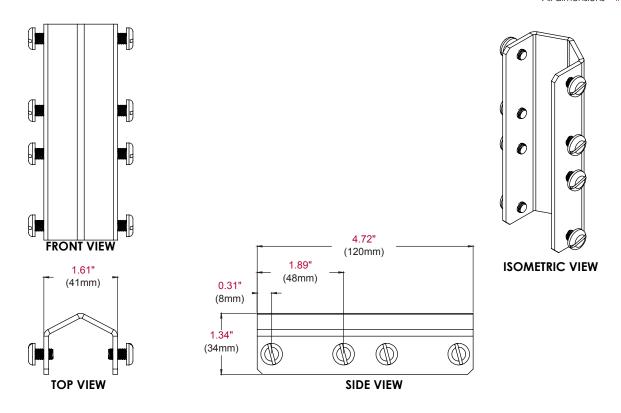

#### **Product Specifications**

|         | DIMENSIONS (W x H x D)                           | PRODUCT WEIGHT | LOAD CAPACITY | FINISH     | <b>AVAILABLE COLORS</b> |
|---------|--------------------------------------------------|----------------|---------------|------------|-------------------------|
| MOD-APC | 3.25" x 5.6" x 2.5"<br>(82.55 x 142.24 x 63.5mm) | 3.2lb (1.4kg)  | NA            | Power coat | Black                   |