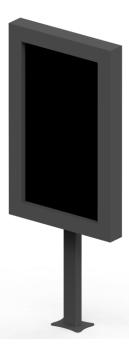

| ACCESSORY      | PRODUCT | COLOR | DIMENSION mm  | SCREEN       | SCREEN SIZE inch | WEIGHT CAPACITY |
|----------------|---------|-------|---------------|--------------|------------------|-----------------|
|                | CODE    |       | DIMENSIONIIII | ORIENTATION  |                  | Kg/Lbs          |
| LFD HOUSING 55 | 09234   | Black | 1407x885      | Landscape or | 55"              | 50Kg - 110lbs   |
|                |         |       |               | Portrait     |                  |                 |
| LFD HOUSING 65 | 09235   | Black | 1607x974      | Landscape or | 65"              | 50Kg - 110lbs   |
|                |         |       |               | Portrait     |                  |                 |

**BOLT DOWN Version** 

FREESTANDING with LFD HOUSING

BOLT DOWN with LFD HOUSING

OMB srl | Via Risorgimento, 25 | 38070 STENICO (TN) | ITALY Tel. +39 0465 771036 | omb@ombitaly.it | www.ombitaly.it