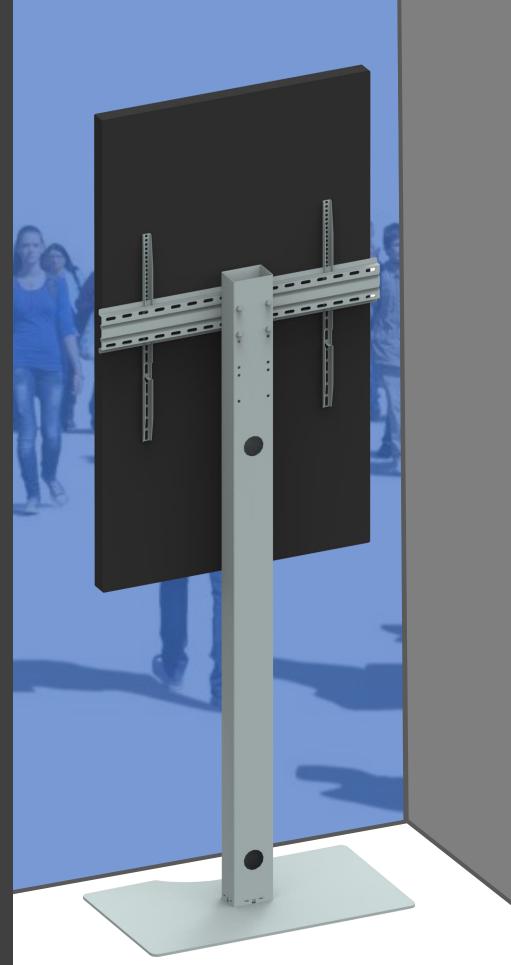

## WINDOW STAND

WINDOW STAND is a perfect solution for public areas like shops, mall's and shopping windows.

It's developed with the concept of modularity. Ideal for front window applications. The main column can be combined with a base to be fixed to the floor, or a self-supporting base. The screen can be in landscape or portrait version. For an aesthetically perfect solution, a monitor enclosure can be added.

## MAIN FEATURES

Max VESA: 600x400 (for screen in Landscape mode) Max VESA: 400x600 (for screen in Portrait mode) Black painted iron (RAL9005)

BOLT DOWN Version

FREESTANDING Version

| MODEL                               | PRODUCT<br>CODE | COLOR | MIN VESA | MAX VESA | SCREEN<br>ORIENTATION | SCREEN SIZE inch | WEIGHT CAPACITY<br>Kg/Lbs |
|-------------------------------------|-----------------|-------|----------|----------|-----------------------|------------------|---------------------------|
| WINDOW STAND LANDSCAPE BOLT DOWN    | 09230           | Black | 200x200  | 600x400  | Landscape             | 32-65            | 50Kg - 110lbs             |
| WINDOW STAND PORTRAIT BOLT DOWN     | 09231           | Black | 200x200  | 400x400  | Portrait              | 32-65            | 50Kg - 110lbs             |
| WINDOW STAND LANDSCAPE FREESTANDING | 09232           | Black | 200x200  | 600x400  | Landscape             | 32-65            | 50Kg - 110lbs             |
| WINDOW STAND PORTRAIT FREESTANDING  | 09233           | Black | 200x200  | 400x400  | Portrait              | 32-65            | 50Kg - 110lbs             |