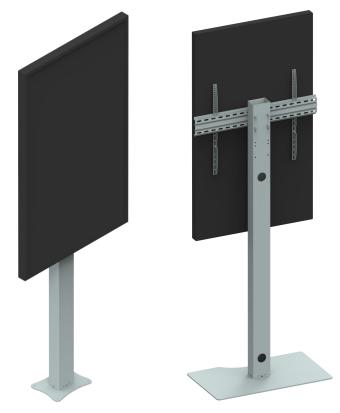

## WINDOW STAND

WINDOW STAND is a perfect solution for public areas like shops, mall's and shopping windows.

It's developed with the concept of modularity. Ideal for front window applications. The main column can be combined with a base to be fixed to the floor, or a self-supporting base. The screen can be in landscape or portrait version. For an aesthetically perfect solution, a monitor enclosure can be added.

## MAIN FEATURES

Max VESA: 600x400 (for screen in Landscape mode) Max VESA: 400x600 (for screen in Portrait mode) Black painted iron (RAL9005)

BOLT DOWN Version

FREESTANDING Version

| MODEL                               | PRODUCT<br>CODE | COLOR | MIN VESA | MAX VESA | SCREEN<br>ORIENTATION | SCREEN SIZE inch | WEIGHT CAPACITY<br>Kg/Lbs |
|-------------------------------------|-----------------|-------|----------|----------|-----------------------|------------------|---------------------------|
| WINDOW STAND LANDSCAPE BOLT DOWN    | 09230           | Black | 200x200  | 600x400  | Landscape             | 32-65            | 50Kg - 110lbs             |
| WINDOW STAND PORTRAIT BOLT DOWN     | 09231           | Black | 200x200  | 400x400  | Portrait              | 32-65            | 50Kg - 110lbs             |
| WINDOW STAND LANDSCAPE FREESTANDING | 09232           | Black | 200x200  | 600x400  | Landscape             | 32-65            | 50Kg - 110lbs             |
| WINDOW STAND PORTRAIT FREESTANDING  | 09233           | Black | 200x200  | 400x400  | Portrait              | 32-65            | 50Kg - 110lbs             |