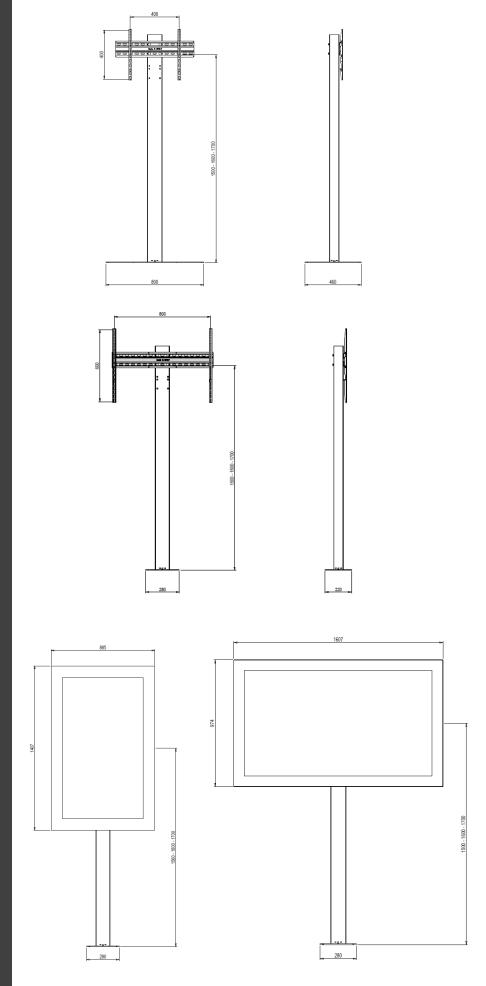

## MAIN FEATURES

Max VESA: 600x400 (for screen in Landscape mode) Max VESA: 400x600 (for screen in Portrait mode) Black painted iron (RAL9005)

BOLT DOWN Version

FREESTANDING Version

| MODEL                               | PRODUCT<br>CODE | COLOR | MIN VESA | MAX VESA | SCREEN<br>ORIENTATION | SCREEN SIZE inch | WEIGHT CAPACITY<br>Kg/Lbs |
|-------------------------------------|-----------------|-------|----------|----------|-----------------------|------------------|---------------------------|
| WINDOW STAND LANDSCAPE BOLT DOWN    | 09230           | Black | 200x200  | 600x400  | Landscape             | 32-65            | 50Kg - 110lbs             |
| WINDOW STAND PORTRAIT BOLT DOWN     | 09231           | Black | 200x200  | 400x400  | Portrait              | 32-65            | 50Kg - 110lbs             |
| WINDOW STAND LANDSCAPE FREESTANDING | 09232           | Black | 200x200  | 600x400  | Landscape             | 32-65            | 50Kg - 110lbs             |
| WINDOW STAND PORTRAIT FREESTANDING  | 09233           | Black | 200x200  | 400x400  | Portrait              | 32-65            | 50Kg - 110lbs             |

| ACCESSORY      | PRODUCT | COLOR | DIMENSION mm  | SCREEN       | SCREEN SIZE inch | WEIGHT CAPACITY |
|----------------|---------|-------|---------------|--------------|------------------|-----------------|
|                | CODE    |       | DIMENSIONIIII | ORIENTATION  |                  | Kg/Lbs          |
| LFD HOUSING 55 | 09234   | Black | 1407x885      | Landscape or | 55"              | 50Kg - 110lbs   |
|                |         |       |               | Portrait     |                  |                 |
| LFD HOUSING 65 | 09235   | Black | 1607x974      | Landscape or | 65"              | 50Kg - 110lbs   |
|                |         |       |               | Portrait     |                  |                 |