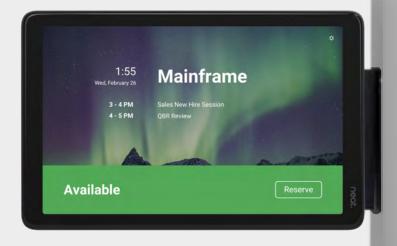

## Scheduling display.

In scheduling mode, you can install Neat Pad outside your meeting room for optimal room management. It lets you instantly book the room without having to go through your other calendar systems, and integrated LED indicators show room availability at a glance, even from down a corridor.