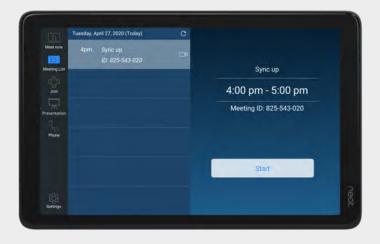

#### Just works.

As a controller, Neat Pad enables you to quickly start meetings and share your screen with just one tap. It also lets you invite participants, mute them if necessary or record everything. And when connected to a third-party meeting room system, it not only replaces a conventional tablet controller but offers superior features.

Dragonstone

2:00

Busy 1111

neat.

Tap "Start" for a seamless joining experience from any Zoom Room.

Add a scheduler to show meeting events from outside any meeting room.