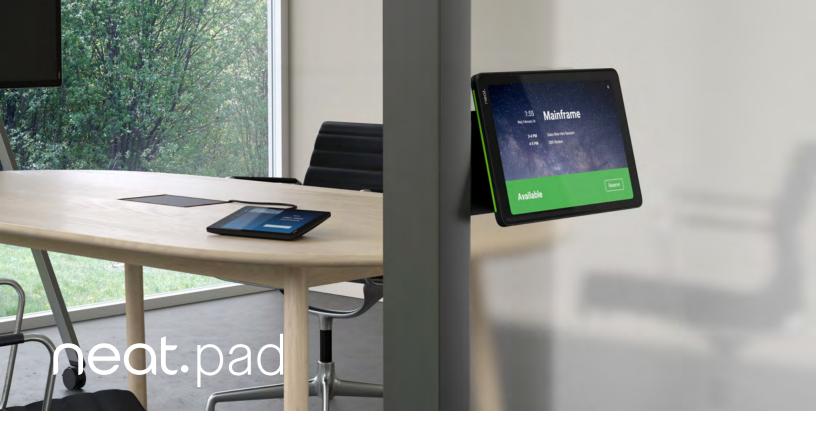

#### One touch. Two roles.

Neat Pad is a simple and elegant touch screen you can use as a controller inside any meeting room or scheduling display outside any meeting room. With its sleek design, including ideal screen angle for smooth interaction and viewing, Neat Pad beautifully blends in anywhere, whether placed on a table, wall or mullion. Thanks to just one Power over Ethernet cable, Neat Pad never runs out of battery either. It's always on, ready for you to leap into action.

### Simple set-up.

Neat Pad ships with a wall and side mount, so it's easy for anyone to install and set up. Use the wall mount to fix Neat Pad to your meeting room wall as a controller or outside your meeting room as a scheduling display. Apply the side mount to attach Neat Pad to the edge of your doorframe or mullion.

## Scheduling display.

In scheduling mode, you can install Neat Pad outside your meeting room for optimal room management. It lets you instantly book the room without having to go through your other calendar systems, and integrated LED indicators show room availability at a glance, even from down a corridor.