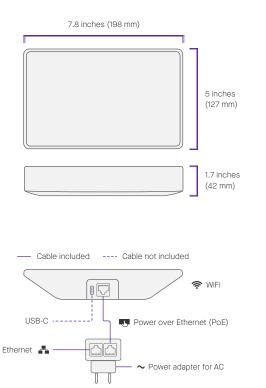

### Simple set-up.

Neat Pad ships with a wall and side mount, so it's easy for anyone to install and set up. Use the wall mount to fix Neat Pad to your meeting room wall as a controller or outside your meeting room as a scheduling display. Apply the side mount to attach Neat Pad to the edge of your doorframe or mullion.

### **Neat Pad**

8-inch (diagonal) touch screen Anti-glare, anti-smudge coating Side LED Indicators 2 microphones\* Wall mount & side mount Zoom Rooms software WiFi Power over Ethernet (PoE) or powered by included power injector