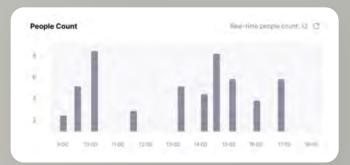

# Safer meeting rooms.

Thanks to Neat Sense, Neat devices enable companies to offer significant health benefits to their employees, which in today's new normal of having to take everincreasing protective measures against COVID-19 can be a huge relief. Neat Sense helps you control and monitor air quality, humidity (healthy indoor humidity levels are between 30-50%. Flu viruses can spread quickly due to poor indoor humidity), CO2 and organic chemical levels in the room – scents, odors, etc. Also, whether or not there are people in a room and if so, how many. That way, you can be sure of maintaining safe social distancing at all times.