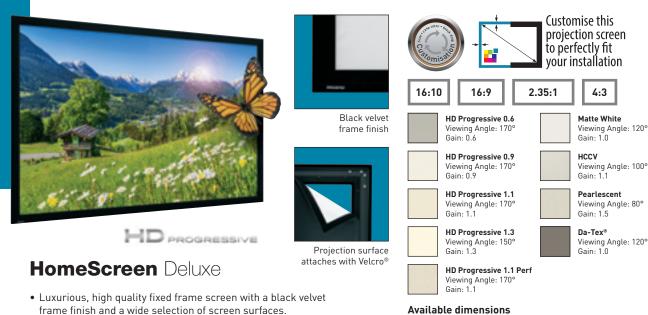

- The flat aluminium frame for the HomeScreen Deluxe has a black velvet cover, which eliminates reflection and serves to
- absorb projected light. • The frame (8 cm wide and 3 cm deep) features a beveled edge, reducing shadowing in the viewing area.
- The projection screen surface is attached to the rear of the screen with Velcro®.
- The frame and projection screen surface can be custom made to project requirements.
- The projection surface is exceptionally flat, making it suitable for all types of data and video projection.
- The frame is easy to mount with the supplied mounting brackets.

Dimensions and product codes on

4:3

Customise this projection screen to perfectly fit your installation

2.35:1

97

Projection surface attaches with Velcro®

16:9