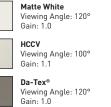

- The flat aluminium frame for the HomeScreen Deluxe has a black velvet cover, which eliminates reflection and serves to
- absorb projected light. • The frame (8 cm wide and 3 cm deep) features a beveled edge, reducing shadowing in the viewing area.
- The projection screen surface is attached to the rear of the screen with Velcro®.
- The frame and projection screen surface can be custom made to project requirements.
- The projection surface is exceptionally flat, making it suitable for all types of data and video projection.
- The frame is easy to mount with the supplied mounting brackets.





Dimensions and product codes on

4:3

Customise this projection screen to perfectly fit your installation

2.35:1

97







Projection surface attaches with Velcro®



16:9

## HomeScreen

- High quality fixed frame screen with a matte black frame and a wide selection of screen surfaces.
- The aluminium frame for the HomeScreen has a black matte finish.
- The frame (8 cm wide and 3 cm deep) features a beveled edge, reducing shadowing of the image.
- The projection screen surface is attached to the rear of the screen with Velcro®.
- The frame and projection screen surface can be custom made to project requirements.
- The projection surface is exceptionally flat, making it suitable for all types of data and video projection.
- The frame is easy to mount with the supplied mounting brackets.

## Available dimensions

Minimum width:<u>176 cm</u> Maximum width: | 316 cm

## Accessories

16:10

• BrightSight for safely cleaning the projection surface





Dim