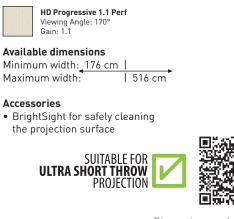

## Available dimensions

Minimum width:<u>176 cm</u> Maximum width: | 316 cm

## Accessories

16:10

• BrightSight for safely cleaning the projection surface

Dimensions and product codes on

98