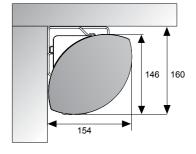

## Accessories

- All-in-One Control Box
- More on page 62

Leaf shaped case design

Now available with Parallax Ambient Light Rejecting option

90