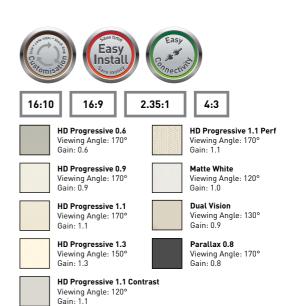

## Tensioned Elpro Concept

- Stylishly designed electric projection screen for wall or ceiling mounting with tab-tensioned system for a perfectly flat screen surface. If you cannot hide the case into the ceiling, use a projection screen that is worth noticing.
- A five year limited warranty on the Concept range to match the high quality of the products.
- Now available with Parallax 0.8 ALR surface for standard throw projectors (1.5:1 or greater). This materials comes with a standard black drop of 5 cm.
- Easy to mount onto a wall or ceiling thanks to the Easy Install system.
- Thanks to Easy Install plug and play connecting the screen to power or one of the many accessories is quick and easy.
- The case and the projection screen surface can be made to exactly the right size and the case is available in any colour for optimal integration into any interior.
- Limit switches are factory set guaranteeing a long life span. The Tensioned Elpro Concept is supplied with a wall switch.
- New user friendly packaging for an even faster installation.
- High speed motor which is mounted in rubber dampers for low noise operation.