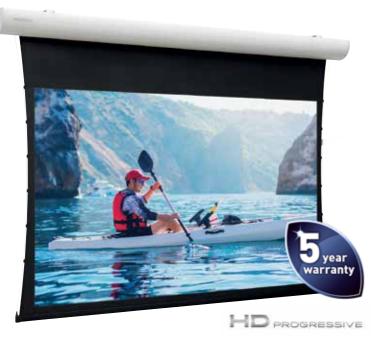

## Tensioned Elpro Concept

- Stylishly designed electric projection screen for wall or ceiling mounting with tab-tensioned system for a perfectly flat screen surface. If you cannot hide the case into the ceiling, use a projection screen that is worth noticing.
- A five year limited warranty on the Concept range to match the high quality of the products.
- Now available with Parallax 0.8 ALR surface for standard throw projectors (1.5:1 or greater). This materials comes with a standard black drop of 5 cm.
- Easy to mount onto a wall or ceiling thanks to the Easy Install system.
- Thanks to Easy Install plug and play connecting the screen to power or one of the many accessories is quick and easy.
- The case and the projection screen surface can be made to exactly the right size and the case is available in any colour for optimal integration into any interior.
- Limit switches are factory set guaranteeing a long life span. The Tensioned Elpro Concept is supplied with a wall switch.
- New user friendly packaging for an even faster installation.
- High speed motor which is mounted in rubber dampers for low noise operation.