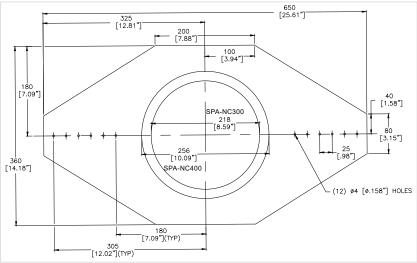

#### **SPECIFICATIONS**

Material / Finish: 1 mm steel. / Bright zinc plate

Quantity per Kit: Sold in 6-packs

Scan this QR-code and navigate to SPA-NC300 / SPA-NC400 your loudspeaker model to download the appropriate installation guide

#### SPA-NC500 / SPA-NC600

Drawings not to scale