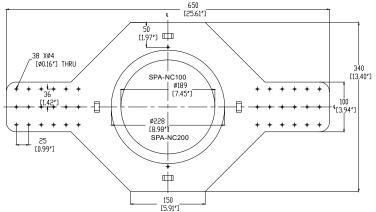

#### **SPA-NC100 / SPA-NC200**

Exterior dimensions and hole placement are shared on the 3 drawings at left. The ID of the hole cutout is noted for each model.