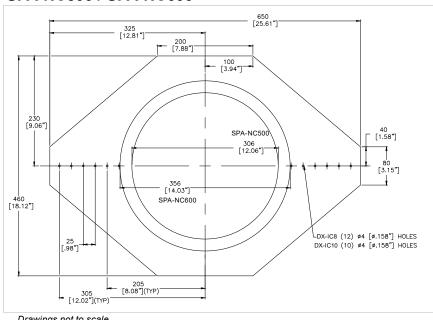

|-------|
| SPA-NC100 | CM20DTS, CM30DTD        | В     |
| SPA-NC200 | CM60DTD                 | В     |
| SPA-NC300 | DX-IC4LP, DX-IC4        | Α     |
| SPA-NC400 | DX-IC6, DX-IC6-B, C-IC6 | Α     |
| SPA-NC500 | DX-IC8                  | Α     |
| SPA-NC600 | DX-IC10, DX-IC10SUB     | Α     |





### TECHNICAL DRAWINGS

## biamp.

#### **SPA-NC100 / SPA-NC200**



Exterior dimensions and hole placement are shared on the 3 drawings at left. The ID of the hole cutout is noted for each model.

#### **SPECIFICATIONS**

Material / Finish: 1 mm steel. / Bright zinc plate

Quantity per Kit: Sold in 6-packs

Scan this QR-code and navigate to SPA-NC300 / SPA-NC400 your loudspeaker model to download the appropriate installation guide



bia.mp/DesonoCeiling\_pubs



#### SPA-NC500 / SPA-NC600



Drawings not to scale

#### CONTACT US

Email: support@biamp.com Web: support.biamp.com

Warranty: biamp.com/legal/warranty-information