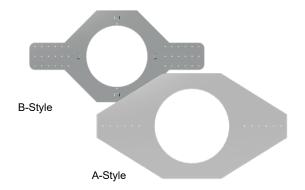

#### **New Construction Bracket**

| Model     | Fits                    | Style |
|-----------|-------------------------|-------|
| SPA-NC100 | CM20DTS, CM30DTD        | В     |
| SPA-NC200 | CM60DTD                 | В     |
| SPA-NC300 | DX-IC4LP, DX-IC4        | Α     |
| SPA-NC400 | DX-IC6, DX-IC6-B, C-IC6 | Α     |
| SPA-NC500 | DX-IC8                  | Α     |
| SPA-NC600 | DX-IC10, DX-IC10SUB     | Α     |