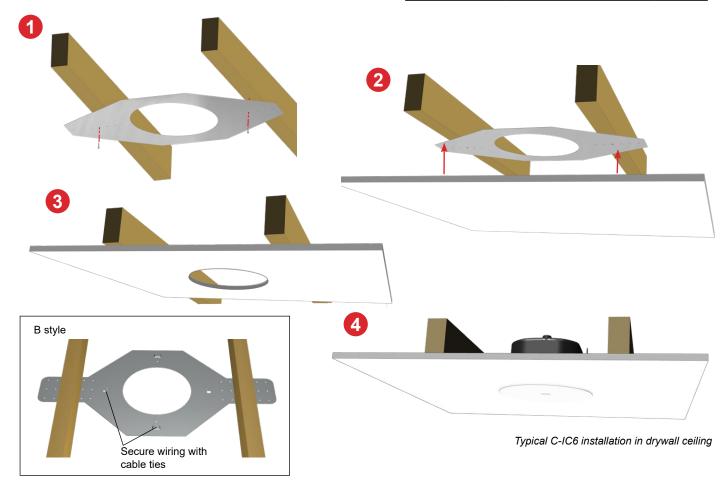

#### Installation

- Fasten the bracket to the trusses. Run wire(s) to the location and secure them to the top of the bracket.
   B-style brackets have cleats to easily secure the wiring with cable ties before ceiling is installed - see box below
  - **Note:** Use of a stretched string or laser to align the brackets, rather than aligning to the truss is recommended.
- 2. Install drywall.
- 3. Cut out the hole.
- 4. Install ceiling loudspeaker after the ceiling is finished following installation guide for that model.