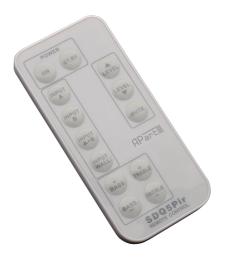

## **SDQ5PIR-REM**

Remote control for SDQ5PIRW/BL

The SDQ5PIR-REM is an infrared remote control for the successful Apart SDQ5P speaker set. This wireless remote control is especially handy as the speaker set's controls are on the back of the active speaker, and both speakers are mostly wall mounted, often high in a corner.

The IR receiver eye is in the front grille of the active speaker.