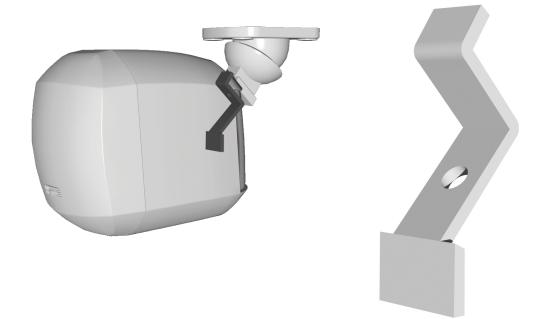

### MASK2CMT-W

Ceiling mounting tool for MASK2-W

The additional piece is an extension on the original bracket to allow ceiling mounting. A lot more inclination of your MASK2 speaker mounted on the ceiling will be possible with the MASK2CMT!

The MASK2CMT bracket combined with the MASK2 bracket makes it possible to install the MASK2 loudspeaker on the ceiling.

This small metal extension piece can be installed upon the existing MASK2 wall mount.