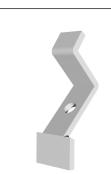

### MASK2CMT-W

Ceiling mounting tool for MASK2-W

The additional piece is an extension on the original bracket to allow ceiling mounting. A lot more inclination of your MASK2 speaker mounted on the ceiling will be possible with the MASK2CMT!

The MASK2CMT bracket combined with the MASK2 bracket makes it possible to install the MASK2 loudspeaker on the ceiling.

This small metal extension piece can be installed upon the existing MASK2 wall mount.