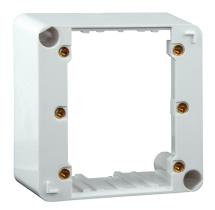

- 16 |
|--------------------------|------------------|-------------------------------|------------|
| applicable low impedance | Yes              | applicable 100V               | No         |
| max. power in watts      | 2 x 40           | steps                         | 10         |
| 24 volt priority relais  | No               | mounting                      | screw      |
| connector type           | euroblock 8-pole | max. cable in mm <sup>2</sup> | 2.5        |
| width in mm              | 80               | height in mm                  | 80         |
| depth in mm              | 60               | weight in gr                  | 270        |
| Net weight product (kg)  | 0.28             |                               |            |



## **MORE PICTURES**





## **ACCESSORIES**



E-MODON

Built-on box for wall controls