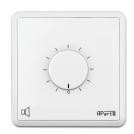

## **E-VOLST**

Stereo, 2 x 40 watts Euro volume control, white

The Apart E-VOLST is a 4 ohms, low impedance stereo volume control that can handle up to 2 x 40 watts of power. It is very versatile thanks to the step-by-step attenuation in 10 steps.

The E-VOLST is built on a universal chassis that easily can be integrated with Gira, Jung and Euro. It can only be used with E-MODON as a surface mounted volume control.

## **TECHNICAL SPECIFICATIONS**

| stereo/mono              | stereo           | impedance in ohms             | 4 - 8 - 16 |
|--------------------------|------------------|-------------------------------|------------|
| applicable low impedance | Yes              | applicable 100V               | No         |
| max. power in watts      | 2 x 40           | steps                         | 10         |
| 24 volt priority relais  | No               | mounting                      | screw      |
| connector type           | euroblock 8-pole | max. cable in mm <sup>2</sup> | 2.5        |
| width in mm              | 80               | height in mm                  | 80         |
| depth in mm              | 60               | weight in gr                  | 270        |
| Net weight product (kg)  | 0.28             |                               |            |