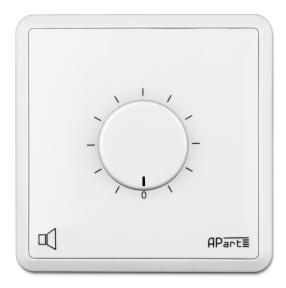

## **E-VOLST**

Stereo, 2 x 40 watts Euro volume control, white

The Apart E-VOLST is a 4 ohms, low impedance stereo volume control that can handle up to 2 x 40 watts of power. It is very versatile thanks to the step-by-step attenuation in 10 steps.

The E-VOLST is built on a universal chassis that easily can be integrated with Gira, Jung and Euro. It can only be used with E-MODON as a surface mounted volume control.

## **TECHNICAL SPECIFICATIONS**

| stereo/mono              | stereo           | impedance in ohms             | 4 - 8 - 16 |
|--------------------------|------------------|-------------------------------|------------|
| applicable low impedance | Yes              | applicable 100V               | No         |
| max. power in watts      | 2 x 40           | steps                         | 10         |
| 24 volt priority relais  | No               | mounting                      | screw      |
| connector type           | euroblock 8-pole | max. cable in mm <sup>2</sup> | 2.5        |
| width in mm              | 80               | height in mm                  | 80         |
| depth in mm              | 60               | weight in gr                  | 270        |
| Net weight product (kg)  | 0.28             |                               |            |