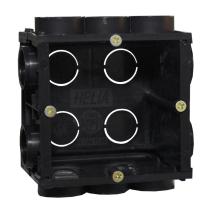

## **ACCESSORIES**

**N-MODIN**Helia built-in box for wall controls

**E-MODIN**Build-in box for Euro controls