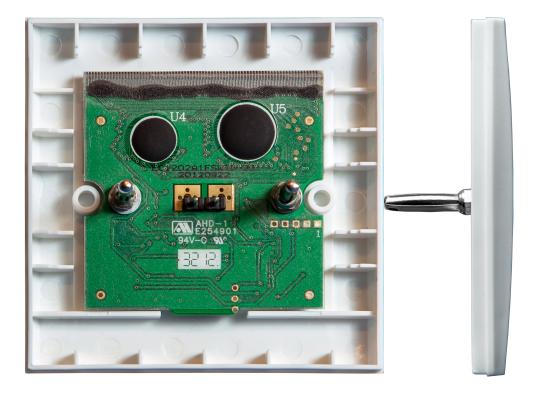

DIWAC fits into most standard in-wall boxes such as our E-MODIN and N-MODIN. Easy mounting (no mounting tools required) on the wall chassis.

#### **TECHNICAL SPECIFICATIONS**

| display                  | 2 Line -12 Character LCD | display backlight        | Yes              |
|--------------------------|--------------------------|--------------------------|------------------|
| supported main unit      | AUDIOCONTROL12.8         | programmable functions   | Yes              |
| addressing               | Hardwired                | connector type           | euroblock 2-pole |
| max. cable in mm²        | 2.5                      | max. cable length in m   | 580              |
| power type               | Phantom                  | inputs                   | No               |
| cut-out dimensions in mm | 51 x 51                  | width in mm              | 83               |
| height in mm             | 83                       | depth in mm              | 20               |
| weight in kg             | 0.07                     | Net weight product in kg | 0.07             |