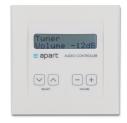

The DIWAC is configured as an audio controller with 'source select' and 'volume adjustment' buttons. There is the possibility to assign new functions. The LCD-display has 2 line - 12 character and has a timed (adjustable) white blacklight.

#### **TECHNICAL SPECIFICATIONS**

| display                  | 2 Line -12 Character LCD | display backlight        | Yes              |
|--------------------------|--------------------------|--------------------------|------------------|
| supported main unit      | AUDIOCONTROL12.8         | programmable functions   | Yes              |
| addressing               | Hardwired                | connector type           | euroblock 2-pole |
| max. cable in mm²        | 2.5                      | max. cable length in m   | 580              |
| power type               | Phantom                  | inputs                   | No               |
| cut-out dimensions in mm | 51 x 51                  | width in mm              | 83               |
| height in mm             | 83                       | depth in mm              | 20               |
| weight in kg             | 0.07                     | Net weight product in kg | 0.07             |