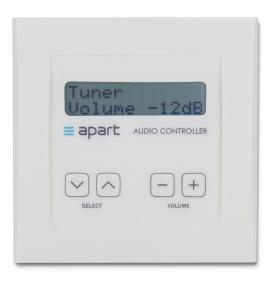

The DIWAC is configured as an audio controller with 'source select' and 'volume adjustment' buttons. There is the possibility to assign new functions. The LCD-display has 2 line - 12 character and has a timed (adjustable) white blacklight.

#### **TECHNICAL SPECIFICATIONS**

| display                  | 2 Line -12 Character LCD | display backlight        | Yes              |
|--------------------------|--------------------------|--------------------------|------------------|
| supported main unit      | AUDIOCONTROL12.8         | programmable functions   | Yes              |
| addressing               | Hardwired                | connector type           | euroblock 2-pole |
| max. cable in mm²        | 2.5                      | max. cable length in m   | 580              |
| power type               | Phantom                  | inputs                   | No               |
| cut-out dimensions in mm | 51 x 51                  | width in mm              | 83               |
| height in mm             | 83                       | depth in mm              | 20               |
| weight in kg             | 0.07                     | Net weight product in kg | 0.07             |