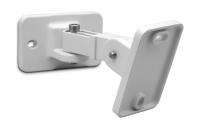

## Bracket for easy tilting and rotating of COLW sound columns

COLWBRA is an adjustable bracket for the Aart column speakers (COLW41, COLW81 and COLW101). This item is available as a separate accessory, and allows easy tilting and turning of the column speakers.

Sprocket hinges make sure the speakers stay in the angle the installer positioned them in.

The sprockets are fastened with allen screws.

The brackets are made of die cast aluminum, and the allen screws are out of stainless steel. In combination with the aluminum of Apart's column series this is your 100% rust free solution for in- and outdoor use!

## **TECHNICAL SPECIFICATIONS**

| height in mm            | 82   | width in mm | 52    |
|-------------------------|------|-------------|-------|
| depth in mm             | 130  | colour      | white |
| Net weight product (kg) | 0,25 |             |       |