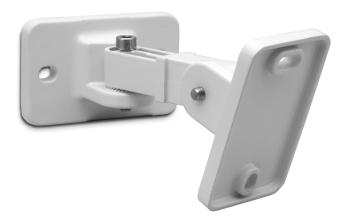

Aart column speakers (COLW41, COLW81 and COLW101). This item is available as a separate accessory, and allows easy tilting and turning of the column speakers.

Sprocket hinges make sure the speakers stay in the angle the installer positioned them in.

The sprockets are fastened with allen screws.

The brackets are made of die cast aluminum, and the allen screws are out of stainless steel. In combination with the aluminum of Apart's column series this is your 100% rust free solution for in- and outdoor use!

## **TECHNICAL SPECIFICATIONS**

| height in mm            | 82   | width in mm | 52    |
|-------------------------|------|-------------|-------|
| depth in mm             | 130  | colour      | white |
| Net weight product (kg) | 0,25 |             |       |



## **MORE PICTURES**