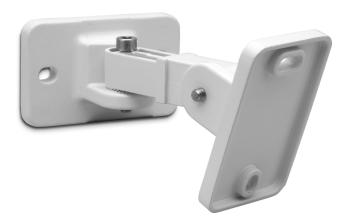

## Bracket for easy tilting and rotating of COLS sound columns

COLSBRA is an adjustable bracket for the Apart column speakers (COLS41, COLS81 and COLS101). This item is available as a separate accessory, and allows easy tilting and turning of the column speakers.

Sprocket hinges make sure the speakers stay in the angle the installer positioned them in.

The sprockets are fastened with allen screws.

The brackets are made of die cast aluminum, and the allen screws are out of stainless steel. In combination with the aluminum of Apart's column series this is your 100% rust free solution for in- and outdoor use!