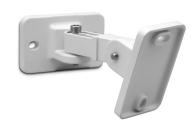

## Bracket for easy tilting and rotating of COLS sound columns

COLSBRA is an adjustable bracket for the Apart column speakers (COLS41, COLS81 and COLS101). This item is available as a separate accessory, and allows easy tilting and turning of the column speakers.

Sprocket hinges make sure the speakers stay in the angle the installer positioned them in.

The sprockets are fastened with allen screws.

The brackets are made of die cast aluminum, and the allen screws are out of stainless steel. In combination with the aluminum of Apart's column series this is your 100% rust free solution for in- and outdoor use!