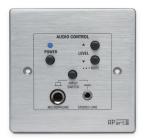

### ACPL

Volume control panel with local input for SDQ5PIR

ACPL is a wired remote control with local input for the Apart SDQ5PIR active speaker. This audio control panel makes you forget the worries associated with the use of audio in public rooms used by different people on an almost hourly basis. No more stolen or lost remote controls, no more battery problems and no worries because of sunlight that bothers the IR receiver.

The ACPL has a brushed aluminum front that fits into any interior style. The remote control panel can power the SDQ5PIR ON or OFF, has volume control or direct muting. A power indicating LED indicates the power status of the active speakers. Connection to the active speaker is done by a CAT5 cable which also takes care of power.

There is a selectable MIC-input (jack) for microphones and a stereo line input (mini-jack) for laptops or personal audio devices. Especially for those laptops and MP3-players ACPL has increased input sensitivity. For better speech intelligibility and to avoid "plopping" noises, there is a lowcut filter on the MIC-input.