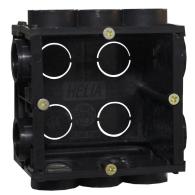

For easy mounting two in-wall boxes are available: E-MODIN for dry walls and N-MODIN for brick walls.

#### ACCESSORIES

**N-MODIN** Helia built-in box for wall controls E-MODIN Build-in box for Euro controls