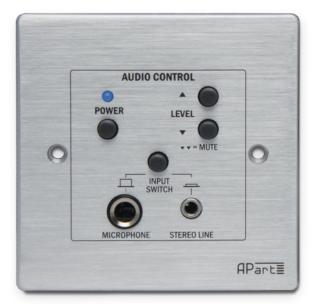

### ACPL

Volume control panel with local input for SDQ5PIR

ACPL is a wired remote control with local input for the Apart SDQ5PIR active speaker. This audio control panel makes you forget the worries associated with the use of audio in public rooms used by different people on an almost hourly basis. No more stolen or lost remote controls, no more battery problems and no worries because of sunlight that bothers the IR receiver.

The ACPL has a brushed aluminum front that fits into any interior style. The remote control panel can power the SDQ5PIR ON or OFF, has volume control or direct muting. A power indicating LED indicates the power status of the active speakers. Connection to the active speaker is done by a CAT5 cable which also takes care of power.

There is a selectable MIC-input (jack) for microphones and a stereo line input (mini-jack) for laptops or personal audio devices. Especially for those laptops and MP3-players ACPL has increased input sensitivity. For better speech intelligibility and to avoid "plopping" noises, there is a lowcut filter on the MIC-input.